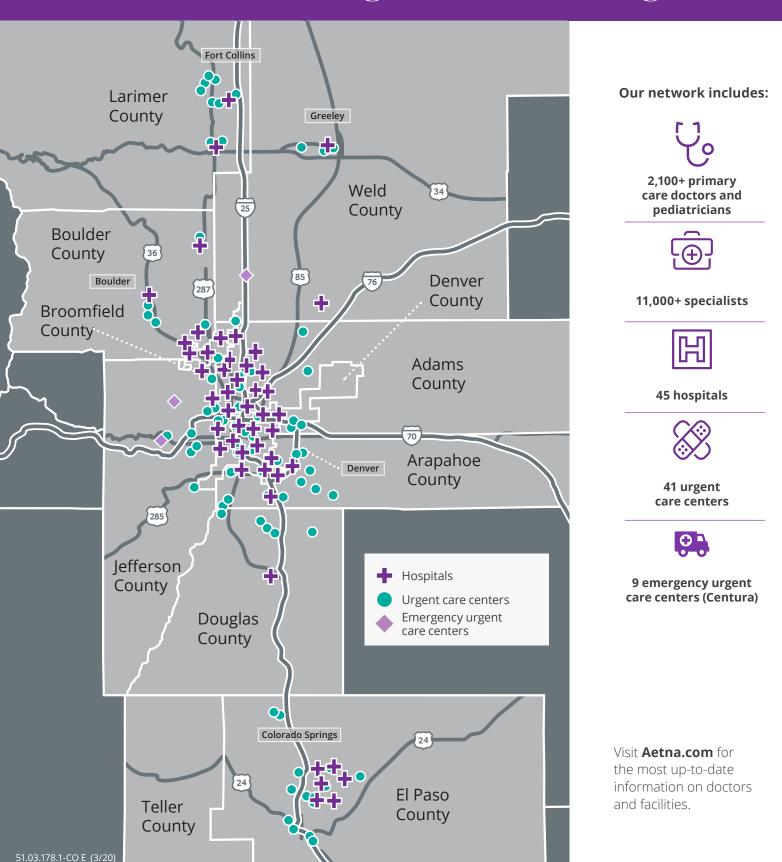

## Colorado Front Range network coverage area

## Colorado Front Range network hospitals

| Hospitals                                               | County     |
|---------------------------------------------------------|------------|
| ♣ Anschutz Inpatient Pavilion at Fitzsimons             | ADAMS      |
| ♣ Children's Hospital Colorado                          | ADAMS      |
| North Suburban Medical Center — HCA                     | ADAMS      |
| ♣ Platte Valley Medical Center                          | ADAMS      |
| ♣ St. Anthony North Health Campus                       | ADAMS      |
| ♣ University of Colorado Hospital                       | ADAMS      |
| ♣ Children's Hospital Colorado                          | ARAPAHOE   |
| ♣ Littleton Adventist Hospital                          | ARAPAHOE   |
| ♣ Medical Center of Aurora — North Campus — HCA         | ARAPAHOE   |
| ♣ Medical Center of Aurora — South Campus               | ARAPAHOE   |
| ♣ Swedish Medical Center — HCA                          | ARAPAHOE   |
| Avista Adventist Hospital                               | BOULDER    |
| ♣ Boulder Community Hospital                            | BOULDER    |
| ♣ Good Samaritan Medical Center                         | BOULDER    |
| ♣ Longmont United Hospital                              | BOULDER    |
| ♣ Children's Hospital Colorado                          | BROOMFIELD |
| ➡ UCHealth Broomfield Hospital                          | BROOMFIELD |
| ♣ Avista Adventist Hospital                             | DENVER     |
| ♣ Children's Hospital Colorado at Saint Joseph Hospital | DENVER     |
| ♣ Denver Health Medical Center                          | DENVER     |
| ♣ National Jewish Health                                | DENVER     |
| ♣ Porter Adventist Hospital                             | DENVER     |
| ♣ Presbyterian-St. Luke's Medical Center — HCA          | DENVER     |

## Colorado Front Range network hospitals

| Hospitals                                                   | County    |
|-------------------------------------------------------------|-----------|
| ♣ Rose Medical Center — HCA                                 | DENVER    |
| ♣ Saint Joseph Hospital                                     | DENVER    |
| ♣ Castle Rock Adventist Hospital                            | DOUGLAS   |
| ♣ Children's Hospital Colorado                              | DOUGLAS   |
| ♣ Children's Hospital Colorado at Parker Adventist Hospital | DOUGLAS   |
| ♣ Children's Hospital Colorado South Campus                 | DOUGLAS   |
| ♣ Parker Adventist Hospital                                 | DOUGLAS   |
| ♣ Sky Ridge Medical Center — HCA                            | DOUGLAS   |
| ♣ UCHealth Highlands Ranch Hospital                         | DOUGLAS   |
| ♣ Children's Hospital Colorado                              | EL PASO   |
| ♣ Memorial Hospital                                         | EL PASO   |
| ♣ Penrose Hospital                                          | EL PASO   |
| ♣ St. Francis Medical Center                                | EL PASO   |
| ♣ UCHealth Grandview Hospital                               | EL PASO   |
| ♣ UCHealth Memorial Hospital North                          | EL PASO   |
| ♣ Children's Hospital Colorado                              | JEFFERSON |
| ♣ Lutheran Medical Center                                   | JEFFERSON |
| ♣ Ortho Colorado Hospital at St. Anthony Medical Center     | JEFFERSON |
| ♣ St. Anthony Hospital                                      | JEFFERSON |
| ♣ Banner Fort Collins Medical Center                        | LARIMER   |
| ➡ McKee Medical Center                                      | LARIMER   |
| North Colorado Medical Center                               | WELD      |